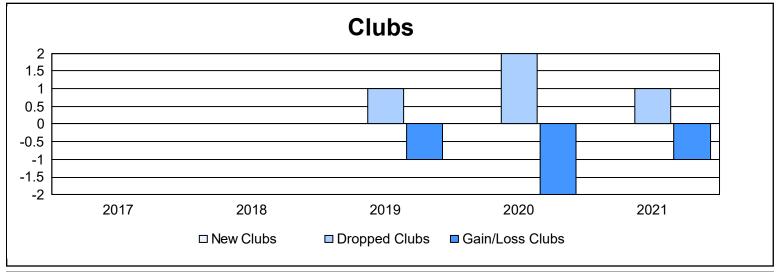

District 109 B As of June 2021 Cumulative

| Year      | New<br>Clubs | Dropped<br>Clubs | Gain/<br>Loss<br>Clubs | New<br>Members | Charter<br>Members | Reinstate<br>Members | Transfer<br>Members | Total<br>Member<br>Added | Total<br>Members<br>Dropped | Gain/<br>Loss<br>Members |
|-----------|--------------|------------------|------------------------|----------------|--------------------|----------------------|---------------------|--------------------------|-----------------------------|--------------------------|
| 2016-2017 | 0            | 0                | 0                      | 55             | 0                  | 1                    | 1                   | 57                       | 57                          | 0                        |
| 2017-2018 | 0            | 0                | 0                      | 67             | 2                  | 22                   | 1                   | 92                       | 120                         | -28                      |
| 2018-2019 | 0            | 1                | -1                     | 48             | 0                  | 4                    | 5                   | 57                       | 58                          | -1                       |
| 2019-2020 | 0            | 2                | -2                     | 26             | 0                  | 1                    | 2                   | 29                       | 85                          | -56                      |
| 2020-2021 | 0            | 1                | -1                     | 22             | 0                  | 3                    | 1                   | 26                       | 83                          | -57                      |
| Average   | 0            | 1                | -1                     | 44             | 0                  | 6                    | 2                   | 52                       | 81                          | -28                      |