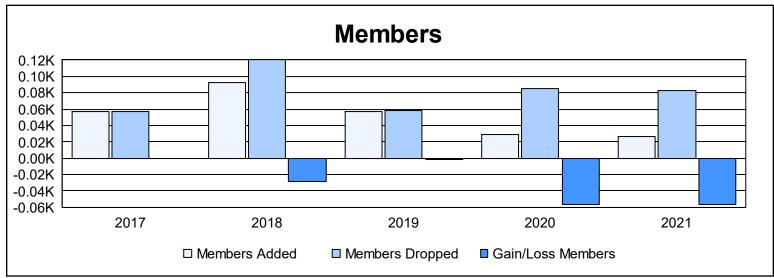

District 109 B As of June 2021 Cumulative

| Year      | New<br>Clubs | Dropped<br>Clubs | Gain/<br>Loss<br>Clubs | New<br>Members | Charter<br>Members | Reinstate<br>Members | Transfer<br>Members | Total<br>Member<br>Added | Total<br>Members<br>Dropped | Gain/<br>Loss<br>Members |
|-----------|--------------|------------------|------------------------|----------------|--------------------|----------------------|---------------------|--------------------------|-----------------------------|--------------------------|
| 2016-2017 | 0            | 0                | 0                      | 55             | 0                  | 1                    | 1                   | 57                       | 57                          | 0                        |
| 2017-2018 | 0            | 0                | 0                      | 67             | 2                  | 22                   | 1                   | 92                       | 120                         | -28                      |
| 2018-2019 | 0            | 1                | -1                     | 48             | 0                  | 4                    | 5                   | 57                       | 58                          | -1                       |
| 2019-2020 | 0            | 2                | -2                     | 26             | 0                  | 1                    | 2                   | 29                       | 85                          | -56                      |
| 2020-2021 | 0            | 1                | -1                     | 22             | 0                  | 3                    | 1                   | 26                       | 83                          | -57                      |
| Average   | 0            | 1                | -1                     | 44             | 0                  | 6                    | 2                   | 52                       | 81                          | -28                      |